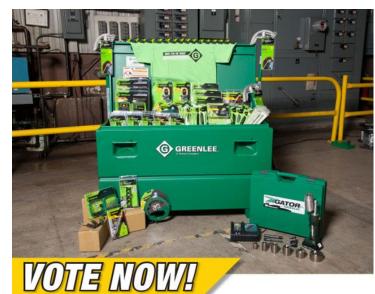

# Greenlee to give Apprentice Training Center Makeover Vote now at www.iusegreenlee.com

Rockford, IL. <u>Greenlee</u> continues to drive their support for early career training by awarding the HVAC, plumbing or electrical training center with Greenlee product and gear. Go to <a href="https://www.iusegreenlee.com">www.iusegreenlee.com</a> and place your vote for your favorite apprentice training center by September 30, 2014.

The grand prize includes 2448
JOB Box; 25 Greenlee T-shirts; 5
MAGNUMPRO Fish Tapes; 3
Aluminum Hand Benders for ½inch; 2 CM-660 Clamp Meters; 1
LS50L 11B LS50/Speed Punch
Knockout Kit, ½-inch to 2-inch
conduit; 10 GT-12A's; 4 68 PC.
Drill/Driver Bit Sets, 10 Drill Tap
Kits; 100 7/8 Hole Saws with
Arbors; 200 Reciprocating Saw

Blades; 4 Quick Stepper Kits; 50

Slide Rule Calculators; 50 Mini Magnet Bubble Levels; 4 Hand Caddy's.