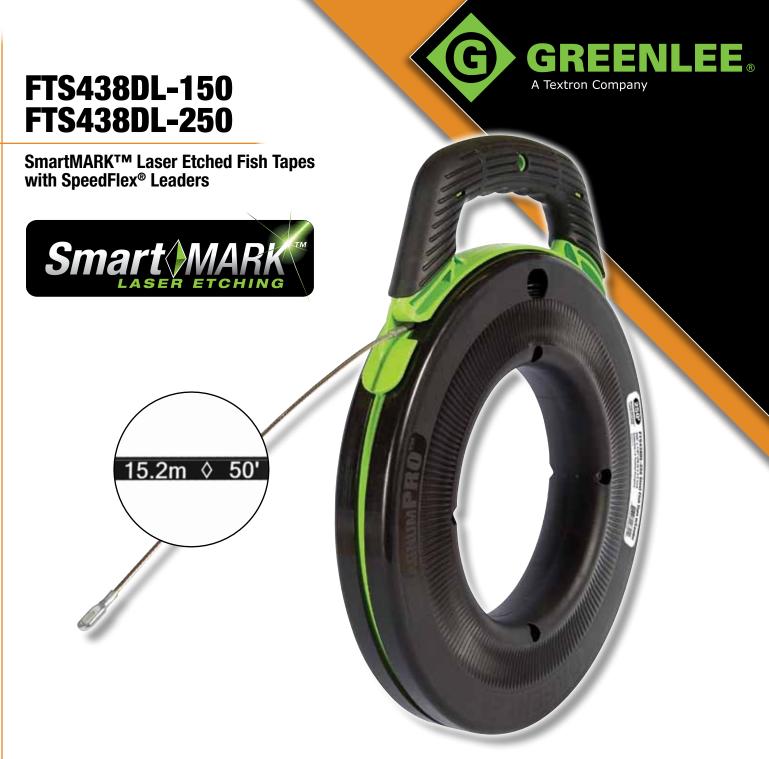

# **Increase Your Productivity**

Greenlee is proud to introduce a line of laser etched steel fish tapes with SpeedFlex<sup>®</sup> leaders and overmolded grip handle. The new SmartMARK<sup>™</sup> fish tapes increase productivity with the laser etched distance markings, SpeedFlex<sup>®</sup> leader and rugged, advanced, no-bump, flared comfort grip with superior rapid pay-out and rewind capability.

Whether you need to fish a few feet or up to 250 feet, our SmartMARK<sup>™</sup> steel fish tapes with SpeedFlex<sup>®</sup> leader allow you to fish farther and know how far you have fished, in both feet and meters, improving productivity by saving time with the elimination of a separate measuring step in the installation process. The new SmartMARK<sup>™</sup> steel fish tape offering complements our existing line of fish tapes consisting of a variety of materials, stiffness and length combinations to provide the best choices needed to get your fishing job done faster, safer and easier.

### **Features**

- Laser etched feet & meter distance markings every 1' (.3 m).\*
- Fish farther and faster with the Speed Flex<sup>®</sup> leader.
- · Advanced overmolded comfort grip and rugged case design.
- Superior rapid tape pay-out and rewind.
- Viewing ports to see amount of tape remaining in the case.

\*Note: First mark is at 2' (.6 m) since leader is 1' (.3m) long.